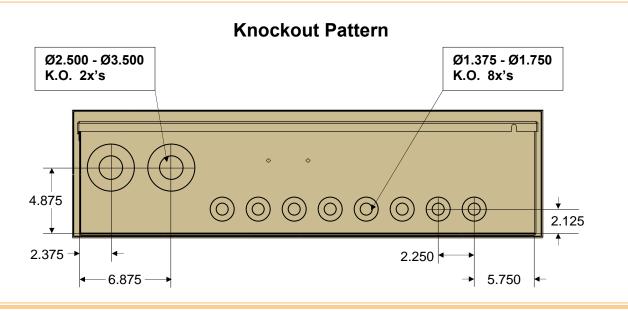

## Features & Info:

- Includes ¾" plywood backboard & 4-position, #4-14 wire ground bar mounted inside
- Includes 2 knockouts 2½" 3½" (for 2" 3" conduit) & 8 knockouts 1¾" 1¾" (for 1" 1½" conduit) See Chart Below
- Made of 14-gauge zinc-coated steel w/ a desert tan powder coat finish
- Reinforced hinged lid with 7/16" recessed hex latch
- "COMMUNICATIONS" embossed on the cover
- UL-Listed (UL1863), designed to NEMA 3R
- Includes 2 J-hooks for mounting
- Box weight: 119 lbs.