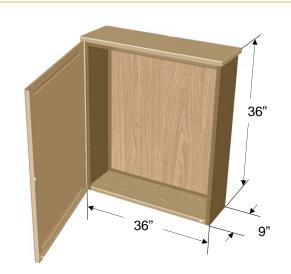

## **Specification Sheet**

Part # 36369W-UL

This Cabinet Measures:

36" Wide x 36" Tall x 9" Deep